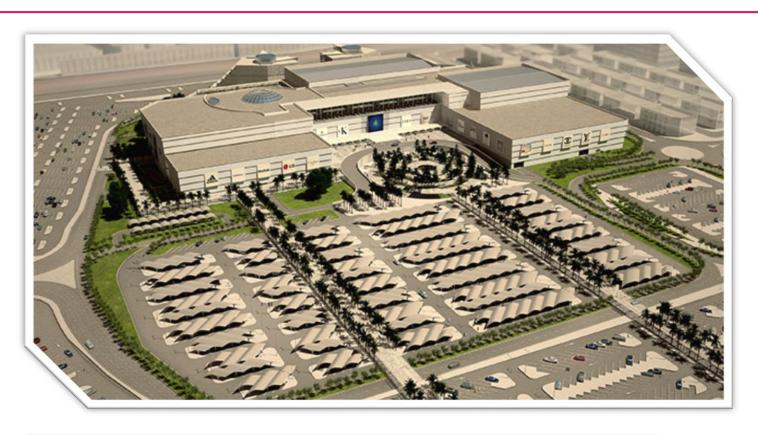

## MALL OF MUSCAT – AL MABELA

Shirtec AG had provided a complete Turnkey Lightning Protection system Solution to the Complete Mall Area Located in Mabela, Muscat. The Project is Installed with 5 nos of ESE Airterminals, on Various Strategic Locations. The Design is based on NFC 17 102 Standard and Rolling spere Method for Risk analysis. The project was awarded after rigourous Design approval process and complying to LPS risk assessment requirement applicable to Large Malls or Locations with high People density and where Concerns for Aesthetics is a priority and classy prerequisite.

## **SCOPE**

5 locations of the site, Power Transformer Yard, Main Shopping Mall , Loading offloading Bay , Carparking Area , Aquarium Area,Adminstration Building