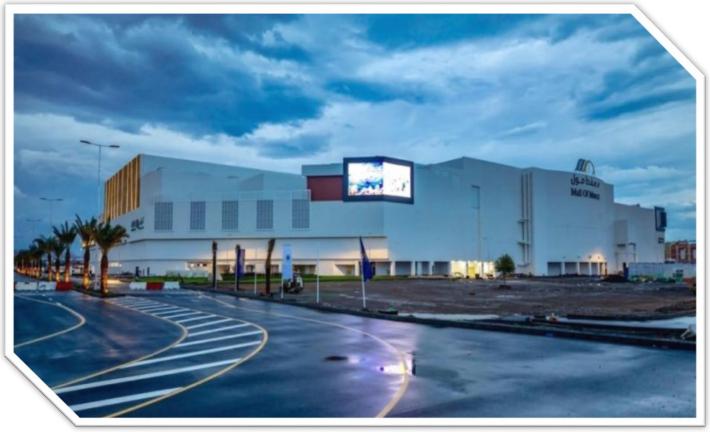

## MALL OF MUSCAT – AL MABELA

Shirtec AG had provided a complete Turnkey Lightning Protection system Solution to the Complete Mall Area Located in Mabela, Muscat. The Project is Installed with 5 nos of ESE Airterminals, on Various Strategic Locations. The Design is based on NFC 17 102 Standard and Rolling spere Method for Risk analysis. The project was awarded after rigourous Design approval process and complying to LPS risk assessment requirement applicable to Large Malls or Locations with high People density and where Concerns for Aesthetics is a priority and classy prerequisite.

## **SCOPE**

5 locations of the site, Power Transformer Yard, Main Shopping Mall , Loading offloading Bay , Carparking Area , Aquarium Area,Adminstration Building