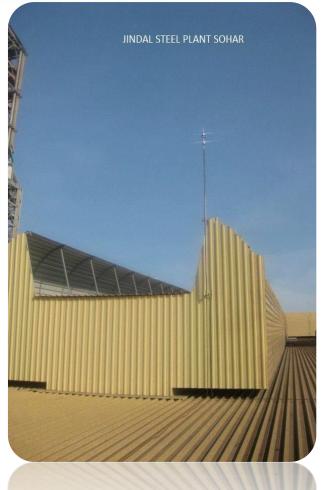

## SHADEED JINDAL STEEL PLANT - SOHAR

Shirtec AG had provided the complete Turnkey Lightning Protection system Solution to the entire project. The Project is Installed with 16 nos of ESE Airterminals, On Steel Structures, On Chimneys, on Concrete Structures, Office Buildings etc. The Design is based on NFC 17 102 Standard and Rolling spere Method for Risk analysis. Special Steel structure Clamping systems we used for durability and strength to withstand the strong sea breeze. The project was executed with a dedicated team of professionals and high level of Safety [HSE]. The Project is one of the Mastepiece projects on Schirtec AG in Sohar, Sultanate of Oman