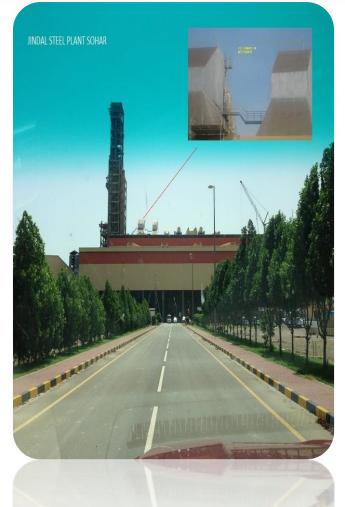

## SHADEED JINDAL STEEL PLANT - SOHAR

Shirtec AG had provided the complete Turnkey Lightning Protection system Solution to the entire project. The Project is Installed with 16 nos of ESE Airterminals, On Steel Structures, On Chimneys, on Concrete Structures, Office Buildings etc. The Design is based on NFC 17 102 Standard and Rolling spere Method for Risk analysis. Special Steel structure Clamping systems we used for durability and strength to withstand the strong sea breeze. The project was executed with a dedicated team of professionals and high level of Safety [HSE]. The Project is one of the Mastepiece projects on Schirtec AG in Sohar, Sultanate of Oman