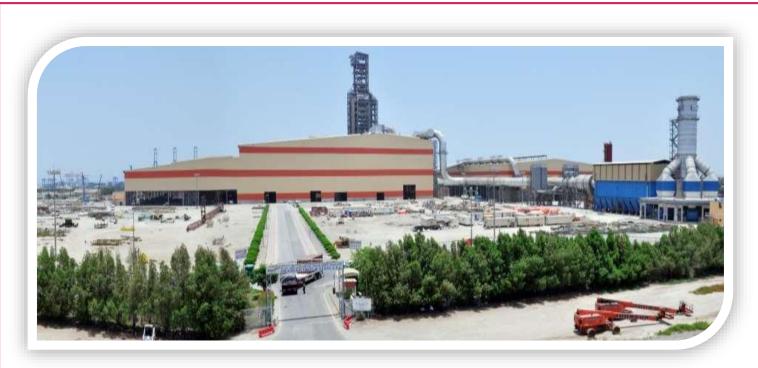

## SHADEED JINDAL STEEL PLANT - SOHAR

Shirtec AG had provided the complete Turnkey Lightning Protection system Solution to the entire project. The Project is Installed with 16 nos of ESE Airterminals, On Steel Structures, On Chimneys, on Concrete Structures, Office Buildings etc. The Design is based on NFC 17 102 Standard and Rolling spere Method for Risk analysis. Special Steel structure Clamping systems we used for durability and strength to withstand the strong sea breeze. The project was executed with a dedicated team of professionals and high level of Safety [HSE]. The Project is one of the Mastepiece projects on Schirtec AG in Sohar, Sultanate of Oman